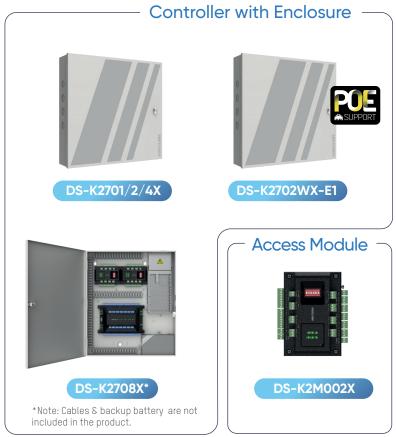

l max. 128 doors (with 62 access modules)



Up to 16 access modules can be connected.

• **RS-485 redundant protection** for **max. 68** doors (with 32 access modules)



Up to 16 access modules can be connected.

<sup>\*</sup> Without RS-485 cascading, DS-K2700X supports 1/2/4 door control

#### **Advanced access control**

**Applications** 

Multi-door Interlocking
Supports up to 32 interlocking doors.





Anti-passback
Support up to 32 routes









### PoE power supply

**Standard PoE power supply** to power the device and lock directly, for added convenience



### Easy to install and use









Recommended for use in scenarios where power is easily disconnected

Battery model 7Ah

Dimensions 151 mm x 94 mm x 65 mm

Support charging and discharging

#### **Product Showcase**