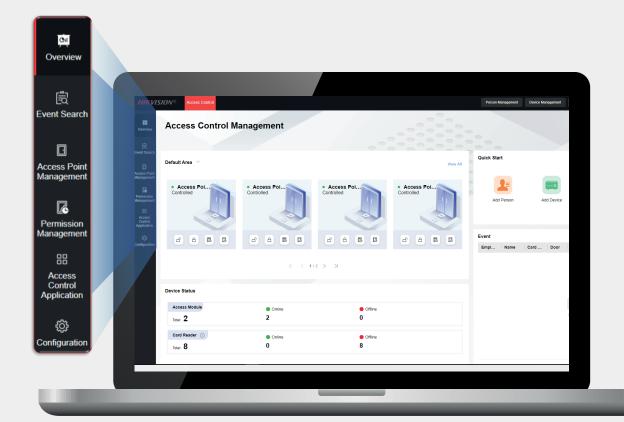

# RS-485 cascading for multi-door control

 RS-485 cascading to control max. 128 doors (with 62 access modules)

Up to 16 access modules can be connected.

• **RS-485 redundant protection** for **max. 68** doors (with 32 access modules)

Up to 16 access modules can be connected.

<sup>\*</sup> Without RS-485 cascading, DS-K2700X supports 1/2/4 door control