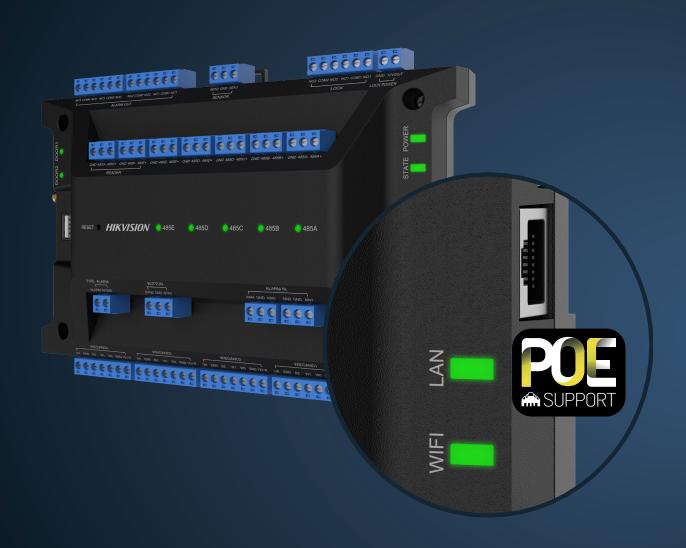

### PoE power supply

**Standard PoE power supply** to power the device and lock directly, for added convenience