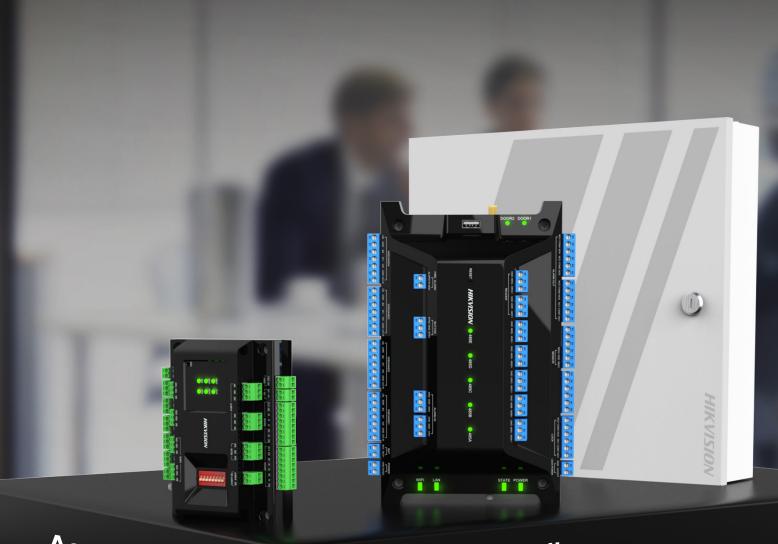

## Access Controller

Professional control, flexible management

Access Module
DS-K27002X

Main Controller DS-K2701X, DS-K2702X, DS-K2704X

# Meet Hikvision's Professional Access Controller

Hikvision's flagship DS-K2700X series access controller is specially designed to provide you with professional multi-door control with flexible management, ensuring seamless security & control solutions for a wide range of high-capacity access applications.