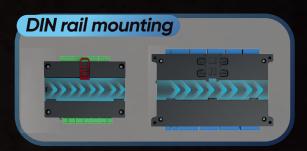

### Easy to install and use

Recommended for use in scenarios where power is easily disconnected

Battery model 7Ah

Dimensions 151 mm x 94 mm x 65 mm

Support charging and discharging