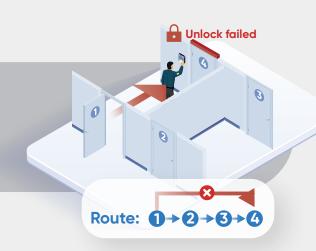

#### **Advanced access control**

**Applications** 

Multi-door Interlocking
Supports up to 32 interlocking doors.

Anti-passback
Support up to 32 routes