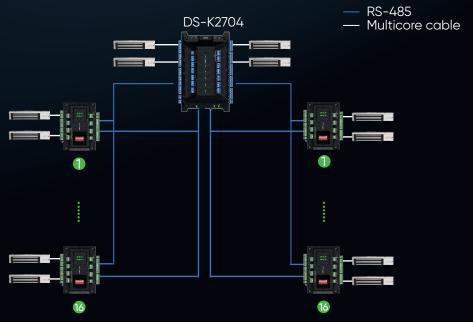

# RS-485 cascading for multi-door control

 RS-485 cascading to control max. 128 doors (with 62 access modules)

Up to 16 access modules can be connected.

• **RS-485 redundant protection** for **max. 68** doors (with 32 access modules)

Up to 16 access modules can be connected.

<sup>\*</sup> Without RS-485 cascading, DS-K2700X supports 1/2/4 door control