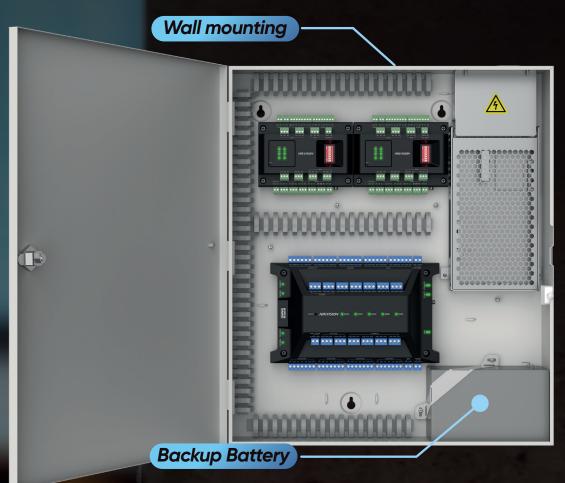

### Easy to install and use

Recommended for use in scenarios where power is easily disconnected

Battery model 7Ah

Dimensions 151 mm x 94 mm x 65 mm

Support charging and discharging