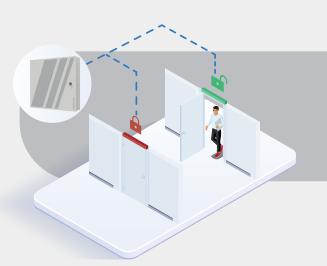

#### **Advanced access control**

**Applications** 

Multi-door Interlocking
Supports up to 32 interlocking doors.

Anti-passback
Support up to 32 routes