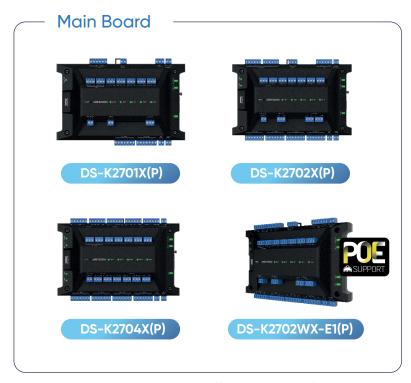

rol max. 128 doors (with 62 access modules)



Up to 16 access modules can be connected.

• **RS-485 redundant protection** for **max. 68** doors (with 32 access modules)



Up to 16 access modules can be connected.

<sup>\*</sup> Without RS-485 cascading, DS-K2700X supports 1/2/4 door control

#### **Advanced access control**

**Applications** 

Multi-door Interlocking
Supports up to 32 interlocking doors.





Anti-passback
Support up to 32 routes









### PoE power supply

**Standard PoE power supply** to power the device and lock directly, for added convenience



### Easy to install and use









Recommended for use in scenarios where power is easily disconnected

Battery model 7Ah

Dimensions 151 mm x 94 mm x 65 mm

Support charging and discharging

#### **Product Showcase**